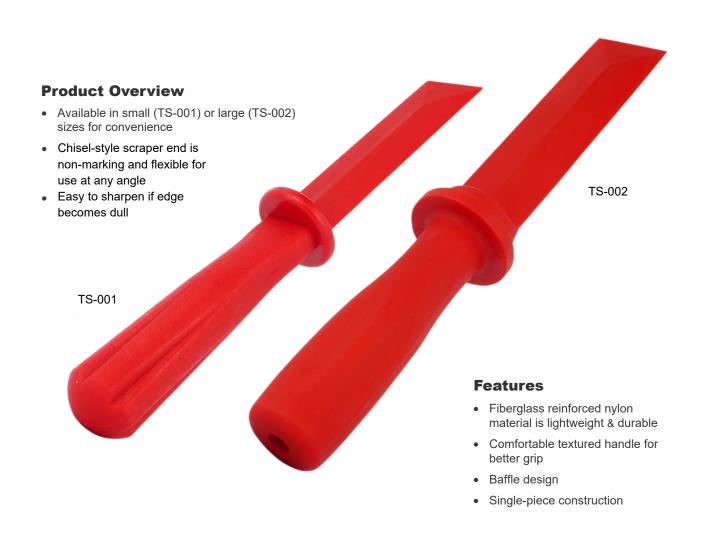

## TS-001/TS-002 Wheel Weight Scraper & Pin Stripe Removal Tools

**Tire Accessories** 

MILTON<sup>®</sup> TS-001 and TS-002 Wheel Weight Scraper & Pin Stripe Removal Tools are designed to help remove wheel weights from automotive rims, plus remove pin striping from automotive bodies

## TS-001/TS-002 Wheel Weight Scraper & Pin Stripe Removal Tools Tire Accessories

MILTON® TS-001 and TS-002 Wheel Weight Scarper & Pin Striping Removal Tools are designed to help remove wheel weights from automotive rims, plus remove pin striping from automotive bodies