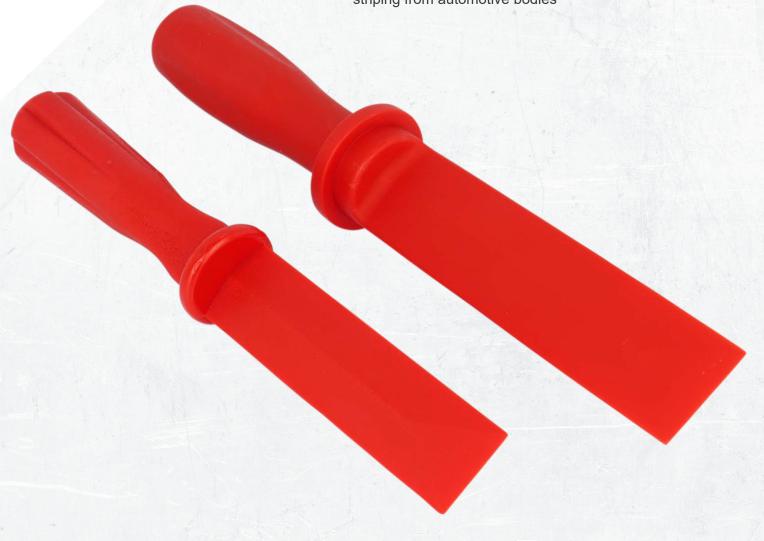

## TS-001/TS-002 Wheel Weight Scraper & Pin Stripe Removal Tools

**Tire Accessories** 

MILTON<sup>®</sup> TS-001 and TS-002 Wheel Weight Scraper & Pin Stripe Removal Tools are designed to help remove wheel weights from automotive rims, plus remove pin striping from automotive bodies

## TS-001/TS-002 Wheel Weight Scraper & Pin Stripe Removal Tools Tire Accessories

MILTON® TS-001 and TS-002 Wheel Weight Scarper & Pin Striping Removal Tools are designed to help remove wheel weights from automotive rims, plus remove pin striping from automotive bodies